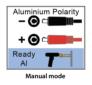

- The Dent-X is designed for ease of use, with a synergic mode that simplifies the welding process.
- Simply select the type and size of the key or stud, as well as the metal thickness, and start welding.
- If you need to make more precise adjustments, you can switch to manual mode by pressing the control knob for 3 seconds. This allows you to fine-tune the weld power and time as needed.