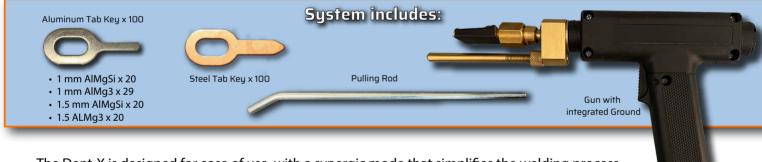

## Dent-Xtractor for Aluminum & Steel

Ref# 3544 SLD

The **Solidus Dent-X** is a portable, compact, high-efficiency, easy to use Dent eXtraction system for both Aluminum and Steel.

- Invertor Technology for Best Quality Welds
- Powerful and Strong
- Lightweight (only 12.3 lbs.) and Flexible
- Easy and Intuitive Control Panel
- Synergic or Manual Mode
- Save and Recall Jobs