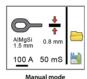

- The Dent-X is designed for ease of use, with a synergic mode that simplifies the welding process.
- Simply select the type and size of the key or stud, as well as the metal thickness, and start welding.
- If you need to make more precise adjustments, you can switch to manual mode by pressing the control knob for 3 seconds. This allows you to fine-tune the weld power and time as needed.