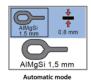

- The Dent-X is designed for ease of use, with a synergic mode that simplifies the welding process.
- Simply select the type and size of the key or stud, as well as the metal thickness, and start welding.
- If you need to make more precise adjustments, you can switch to manual mode by pressing the control knob for 3 seconds. This allows you to fine-tune the weld power and time as needed.