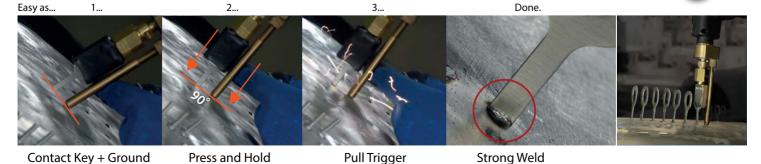

- The Dent-X is designed for ease of use, with a synergic mode that simplifies the welding process.
- Simply select the type and size of the key or stud, as well as the metal thickness, and start welding.
- If you need to make more precise adjustments, you can switch to manual mode by pressing the control knob for 3 seconds. This allows you to fine-tune the weld power and time as needed.