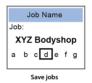

## Dent-Xtractor for Aluminum & Steel

Ref# 3544 SLD

The **Solidus Dent-X** is a portable, compact, high-efficiency, easy to use Dent eXtraction system for both Aluminum and Steel.

- Invertor Technology for Best Quality Welds
- Powerful and Strong
- Lightweight (only 12.3 lbs.) and Flexible
- Easy and Intuitive Control Panel
- Synergic or Manual Mode
- Save and Recall Jobs