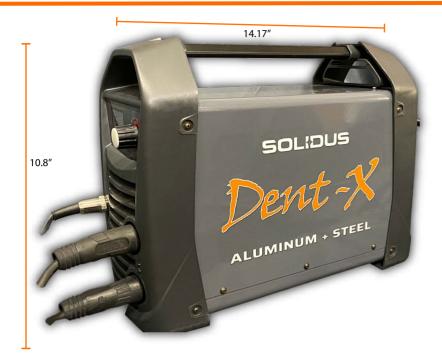

## Dent-Xtractor for Aluminum & Steel

Ref# 3544 SLD

The **Solidus Dent-X** is a portable, compact, high-efficiency, easy to use Dent eXtraction system for both Aluminum and Steel.

- Invertor Technology for Best Quality Welds
- Powerful and Strong
- Lightweight (only 12.3 lbs.) and Flexible
- Easy and Intuitive Control Panel
- Synergic or Manual Mode
- Save and Recall Jobs