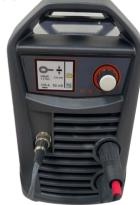

- The Dent-X is designed for ease of use, with a synergic mode that simplifies the welding process.
- Simply select the type and size of the key or stud, as well as the metal thickness, and start welding.
- If you need to make more precise adjustments, you can switch to manual mode by pressing the control knob for 3 seconds. This allows you to fine-tune the weld power and time as needed.